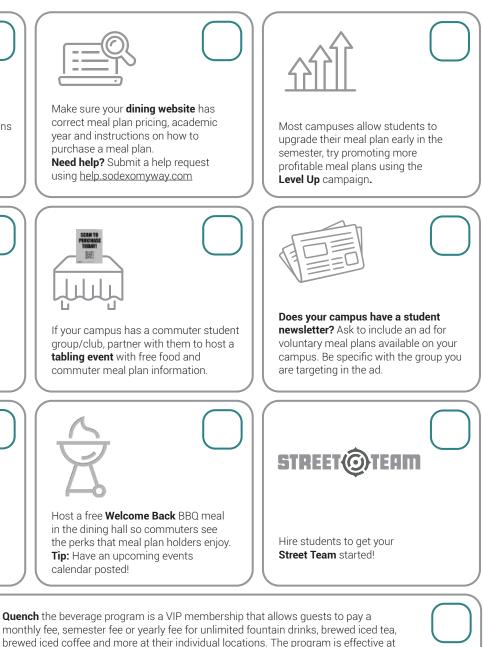

6 1

Welcome week is the perfect time to host a virtual parking lot party. Let students know about the benefits of having a meal plan and where to sign up through social media.

#### Make dining a CINCH!

Work with your campus partners to share **CINCH program** information with faculty and staff. Make sure to include a call to action and sign-up instructions.

Host a free **Welcome Back** BBQ meal

perks that meal plan holders enjoy.

**Tip:** Have an upcoming events

calendar posted!

in the dining hall so commuters see the

year long.

faculty and staff.

#### **Reconnect/Beginning** of the Semester

- Train your cashiers to distribute meal plan promotional information to students not paying with a meal swipe.
- Remind students they can "level up" by upgrading their meal plan.
- Put together a Street Team or utilize **Campus Interns** to support peer-to-peer meal plan sales and create excitement about dining events.
- Ensure students know how to connect with dining to purchase a meal plan.
- Entice faculty and staff to engage with the dining program by promoting **Coffee Club** and **CINCH**.