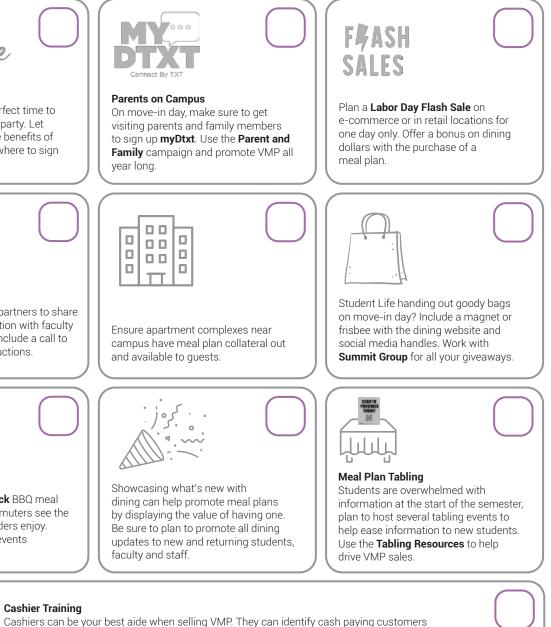

6 1

Welcome week is the perfect time to host a virtual parking lot party. Let students know about the benefits of having a meal plan and where to sign up through social media.

#### Make dining a CINCH!

Work with your campus partners to share **CINCH program** information with faculty and staff. Make sure to include a call to action and sign-up instructions.

Host a free **Welcome Back** BBQ meal

perks that meal plan holders enjoy.

**Tip:** Have an upcoming events

calendar posted!

in the dining hall so commuters see the

year long.

faculty and staff.

#### Move-in/Welcome Week

• This is the perfect time to promote VMP, dining dollar deposits and move-in packages.

#### **Reconnect/Beginning** of the Semester

- Train your cashiers to distribute meal plan promotional information to students not paying with a meal swipe.
- Remind students they can "level up" by upgrading their meal plan.
- Put together a Street Team or utilize **Campus Interns** to support peer-to-peer meal plan sales and create excitement about dining events.
- Ensure students know how to connect with dining to purchase a meal plan.
- Entice faculty and staff to engage with the dining program by promoting **Coffee Club** and **CINCH**.

#### Homecoming/Family Weekend

This is a great time to market to students' families! Be sure to direct them to our e-commerce websites to easily reload dining dollars online. For those accounts with the **campus** dining app, parents can add dining dollars on the app anytime.

- Create a limited-time offer for the weekend (free guest passes are sure to be a hit).
- Talk to your alumni office (or the office that plans Homecoming activities) to be included in communications to parents and alumni before, during and after the week/weekend.
- Plan a family **Brunch** and utilize the VMP collateral to encourage them to sign up for a meal plan. Be sure to share meal plan information when individuals pay with cash to educate them about additional savings made possible with a meal plan.