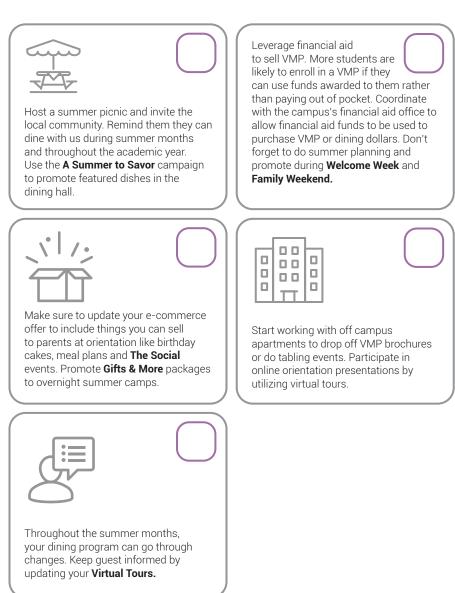

Tactics to help you grow **VMP REVENUE** 

Welcome

-

6 1

•

6 3

6 )

**(**)

6 1

6 1

**E** 

6 1

6 0

6 0

6

6 1

6 1

**E** 

6 1

6 1

6 1

(

6 1

6

6 1

Welcome week is the perfect time to host a virtual parking lot party. Let students know about the benefits of having a meal plan and where to sign up through social media.

#### Make dining a CINCH!

Work with your campus partners to share **CINCH program** information with faculty and staff. Make sure to include a call to action and sign-up instructions.

Host a free **Welcome Back** BBQ meal

perks that meal plan holders enjoy.

**Tip:** Have an upcoming events

calendar posted!

in the dining hall so commuters see the

year long.

faculty and staff.

### **Cashier Training**

months?