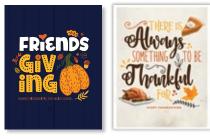

# **NOVEMBER** what's happening 2022

There is always something to be thankful for! Invite students to celebrate their **Friendsgiving** in the dining hall. Whether featuring a large feast or just a few simple dishes, held on one day or for an entire week, Friendsgiving is a fun time that emphasizes the value of friendship, and is perfect for a **Thanksgiving** tie-in.