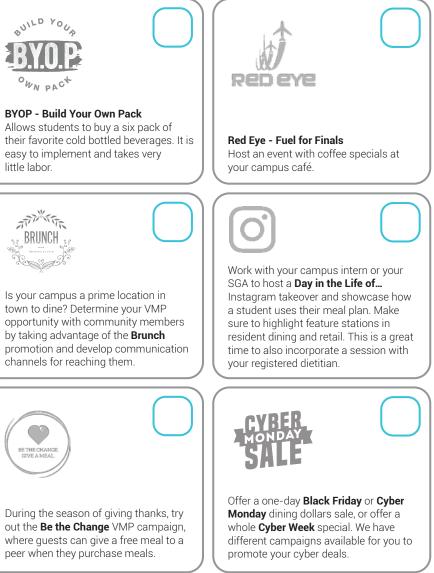

### Tactics to help you grow **VMP REVENUE** FALL INTO SAVINGS Implement a limited-time special with our Fall Into Savings VMP campaign. PARKING LOT PARTY Host a Parking Lot Party and increase voluntary meal plan sales from commuters by educating them on the value of eating on campus. Partner with other student groups on campus to make it a real celebration.

6

(

6 1

(

6 1

6

6 1

Promote your meal plan offers by adding a coffee lid sticker to your coffee cups. This is a great way to get your information to the hands of your customer. Work with our approved print vendors for printing.

(

6 1

6

6 1)

-

-

VMP collateral to hand out.

Host a Thanksgiving Feast in resident dining and invite students to bring a friend who is not currently on a meal plan for free! Make sure cashiers have

BE THE CHANG GIVE A MEAL

little labor.