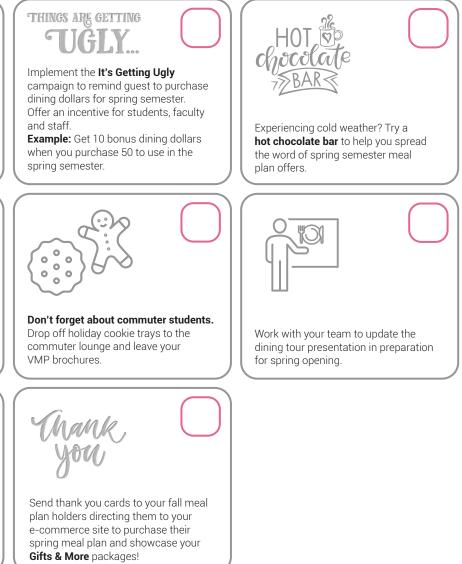

#### December It Gets SNOW Better Than This! Winter Holiday is coming. Think about

Oney

how you will use digital engagement to promote this special celebration.

# December Don't forget commuters! Host a tabling event in the commuter lounge featuring hot chocolate and VMP collateral.

(

6 1

6

6 1)

-

-

VMP collateral to hand out.

Host a Thanksgiving Feast in resident dining and invite students to bring a friend who is not currently on a meal plan for free! Make sure cashiers have